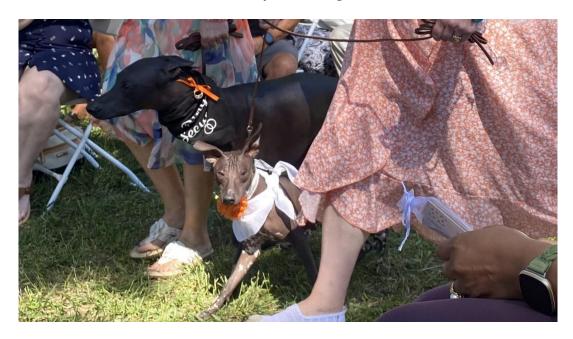

Heavy G earned his first scent work Title Novice A buried element in Blackfoot.

Ohtli and Itza got to walk down the aisle as "Ring Security" and "Flower Girl" at Brock and Shelby's wedding!